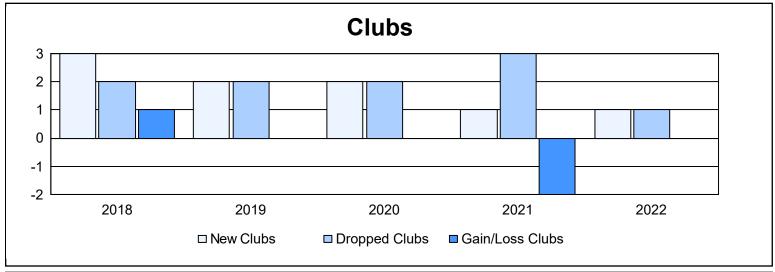

District 2 S2

As of June 2022 Cumulative

| Year      | New<br>Clubs | Dropped<br>Clubs | Gain/<br>Loss<br>Clubs | New<br>Members | Charter<br>Members | Reinstate<br>Members | Transfer<br>Members | Total<br>Member<br>Added | Total<br>Members<br>Dropped | Gain/<br>Loss<br>Members |
|-----------|--------------|------------------|------------------------|----------------|--------------------|----------------------|---------------------|--------------------------|-----------------------------|--------------------------|
| 2017-2018 | 3            | 2                | 1                      | 244            | 98                 | 4                    | 5                   | 351                      | 320                         | 31                       |
| 2018-2019 | 2            | 2                | 0                      | 167            | 47                 | 12                   | 10                  | 236                      | 277                         | -41                      |
| 2019-2020 | 2            | 2                | 0                      | 181            | 43                 | 9                    | 4                   | 237                      | 304                         | -67                      |
| 2020-2021 | 1            | 3                | -2                     | 197            | 22                 | 21                   | 1                   | 241                      | 376                         | -135                     |
| 2021-2022 | 1            | 1                | 0                      | 294            | 30                 | 9                    | 18                  | 351                      | 245                         | 106                      |
| Average   | 2            | 2                | 0                      | 217            | 48                 | 11                   | 8                   | 283                      | 304                         | -21                      |